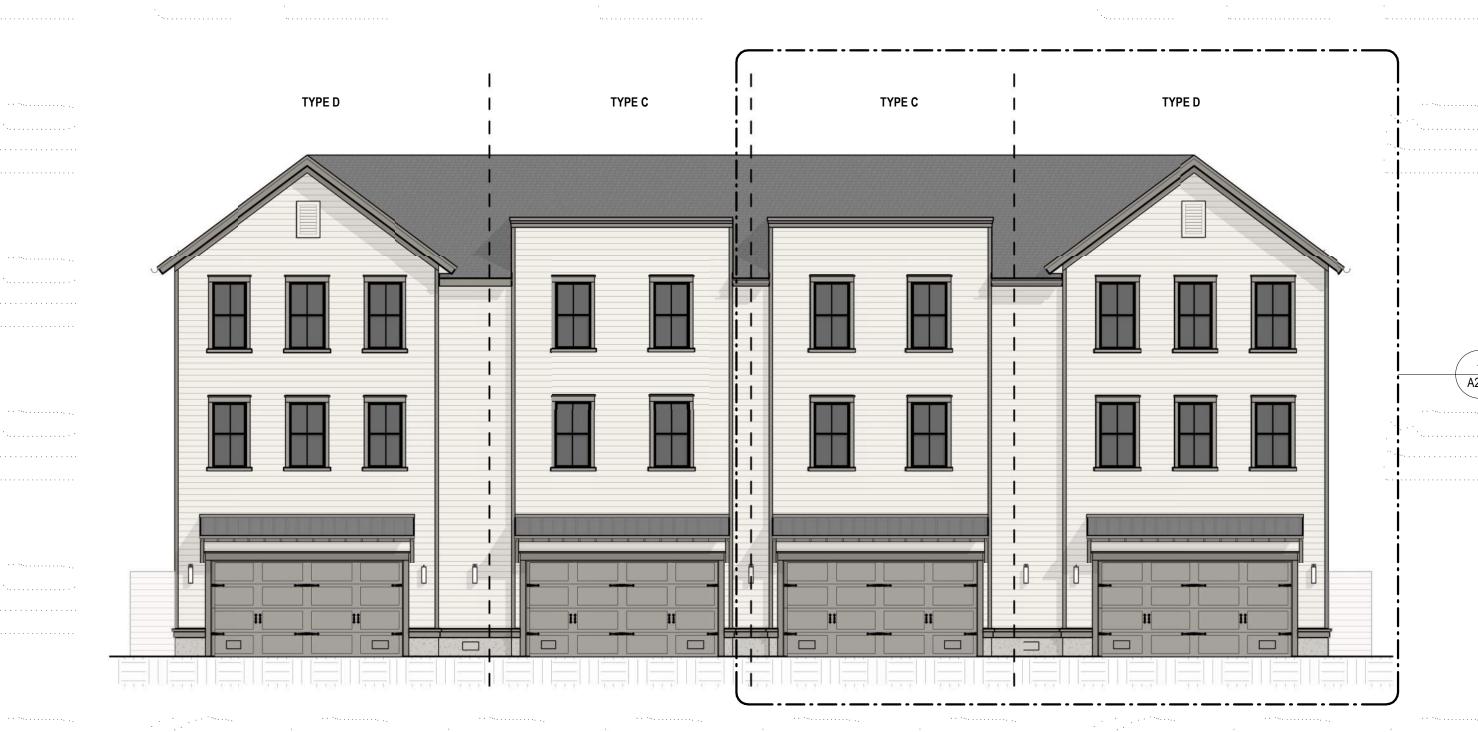

### A OVERALL FRONT ELEVATION- BUILDING TYPE 1 A201 1/8" = 1'-0"

|           | ТҮРЕ В | I I I | TYPE A | l<br>I TYPE A | l<br>I TYPE A | l<br>TYPE B |
|-----------|--------|-------|--------|---------------|---------------|-------------|
|           |        |       |        |               |               |             |
|           |        |       |        |               |               |             |
| 1         |        |       |        |               |               |             |
| A210 OPP. |        |       |        |               |               |             |
| •••••     |        |       |        |               |               |             |
|           |        |       |        |               |               |             |
|           |        |       |        |               |               |             |

#### **DEVIATION NOTES**

THIS BUILDING IS MIRRORED WITHOUT THE CORNER WRAP-AROUND PORCH. THE ENTRANCE IS TO BE COVERED WITH SAME SINGLE AWNING AS REMAINDER OF BUILDING ENTRANCES.

DI ARB FINAL REVIEW SUBMISSION 08.23.2023