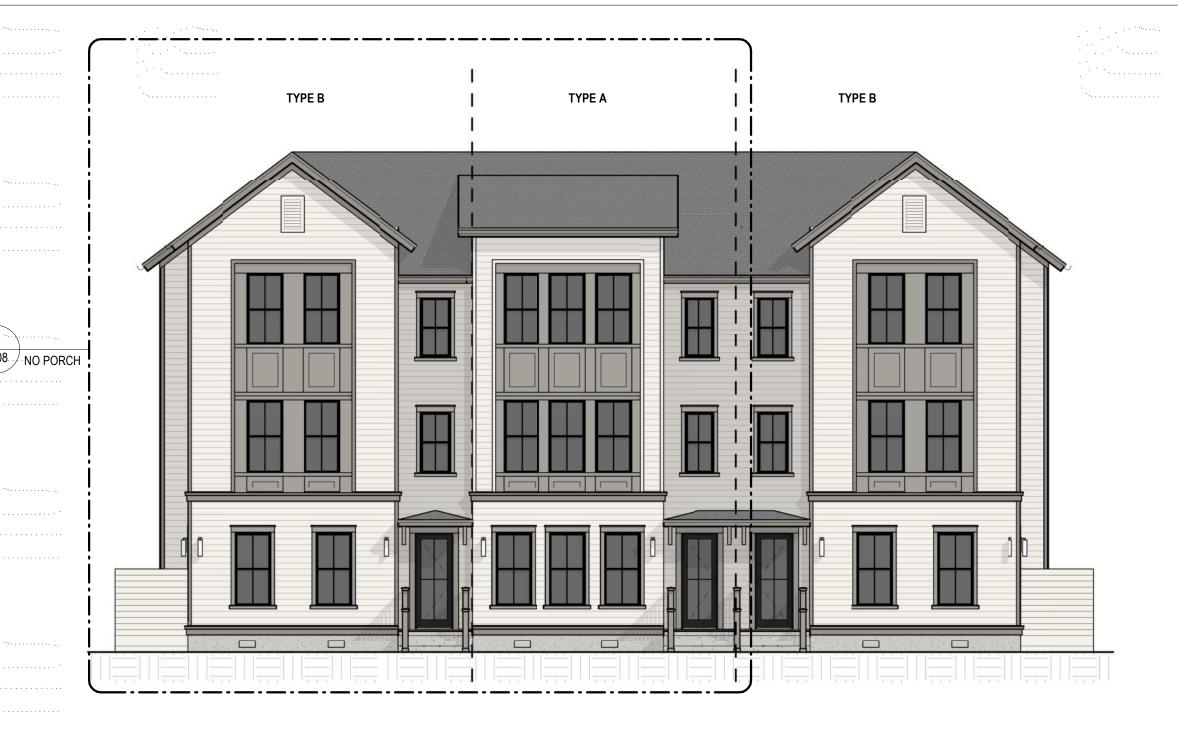

OVERALL ELEVATIONS-BUILDING TYPE 1

A201

### A OVERALL FRONT ELEVATION- BUILDING TYPE 1 A201 1/8" = 1'-0"

|           | ТҮРЕ В | I I I | TYPE A | l<br>I TYPE A | l<br>I TYPE A | l<br>TYPE B |
|-----------|--------|-------|--------|---------------|---------------|-------------|
|           |        |       |        |               |               |             |
|           |        |       |        |               |               |             |
| 1         |        |       |        |               |               |             |
| A210 OPP. |        |       |        |               |               |             |
| •••••     |        |       |        |               |               |             |
|           |        |       |        |               |               |             |
|           |        |       |        |               |               |             |