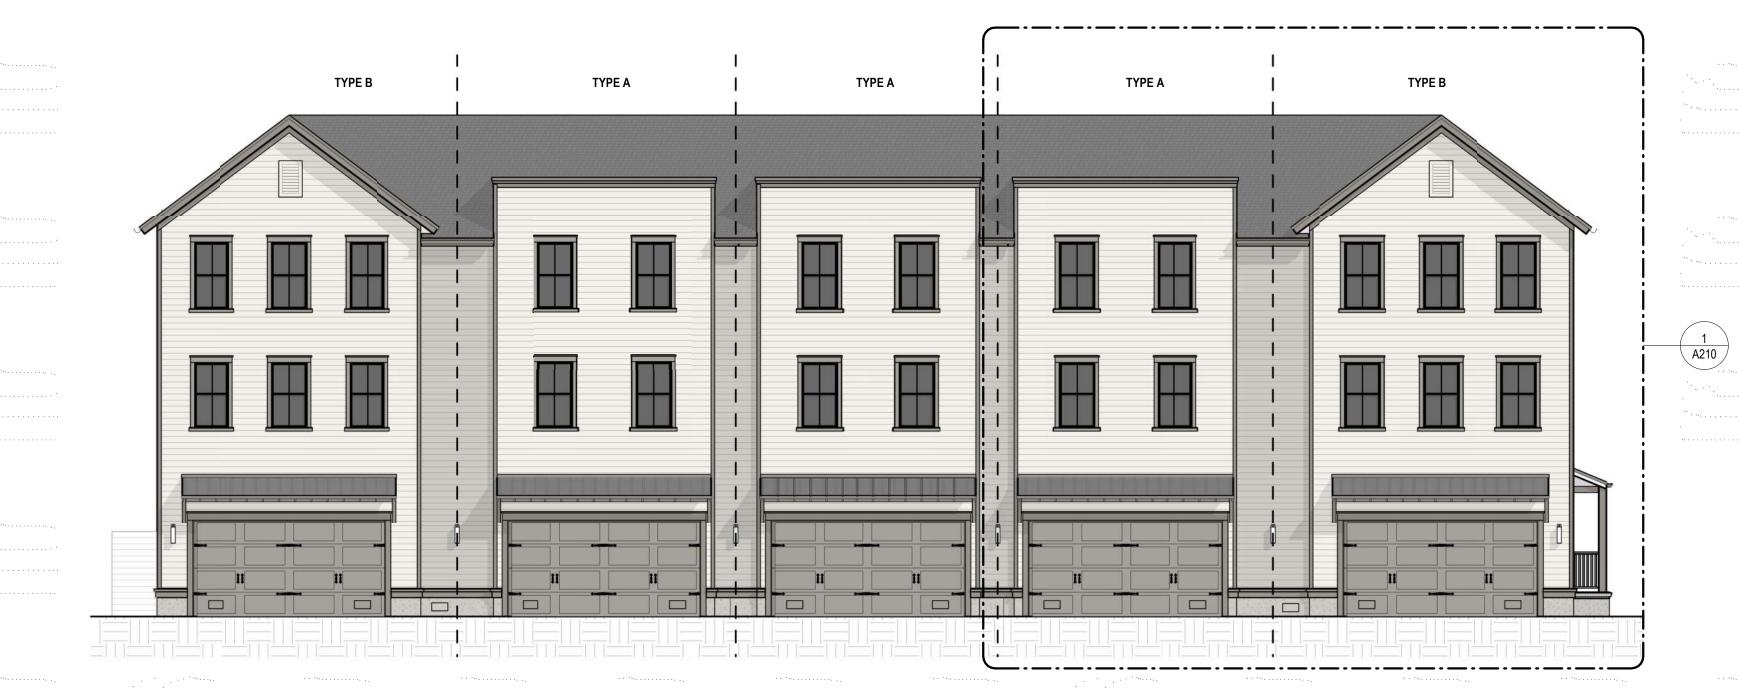

HOLDER

NOWELL CREEK VILLAGE TOWNHOMES CHARLESTON, SC

| XX.XX.2023 |
|------------|
| XX.XX.2023 |
| 22018      |
|            |

OVERALL ELEVATIONS-BUILDING TYPE 2

A202

A OVERALL FRONT ELEVATION- BUILDING TYPE 2

A202 1/8" = 1'-0"

B OVERALL REAR ELEVATION- BUILDING TYPE 2

1/8" = 1'-0"

"X" - SEE ELEVATION A203

DI ARB FINAL REVIEW SUBMISSION 08.23.2023