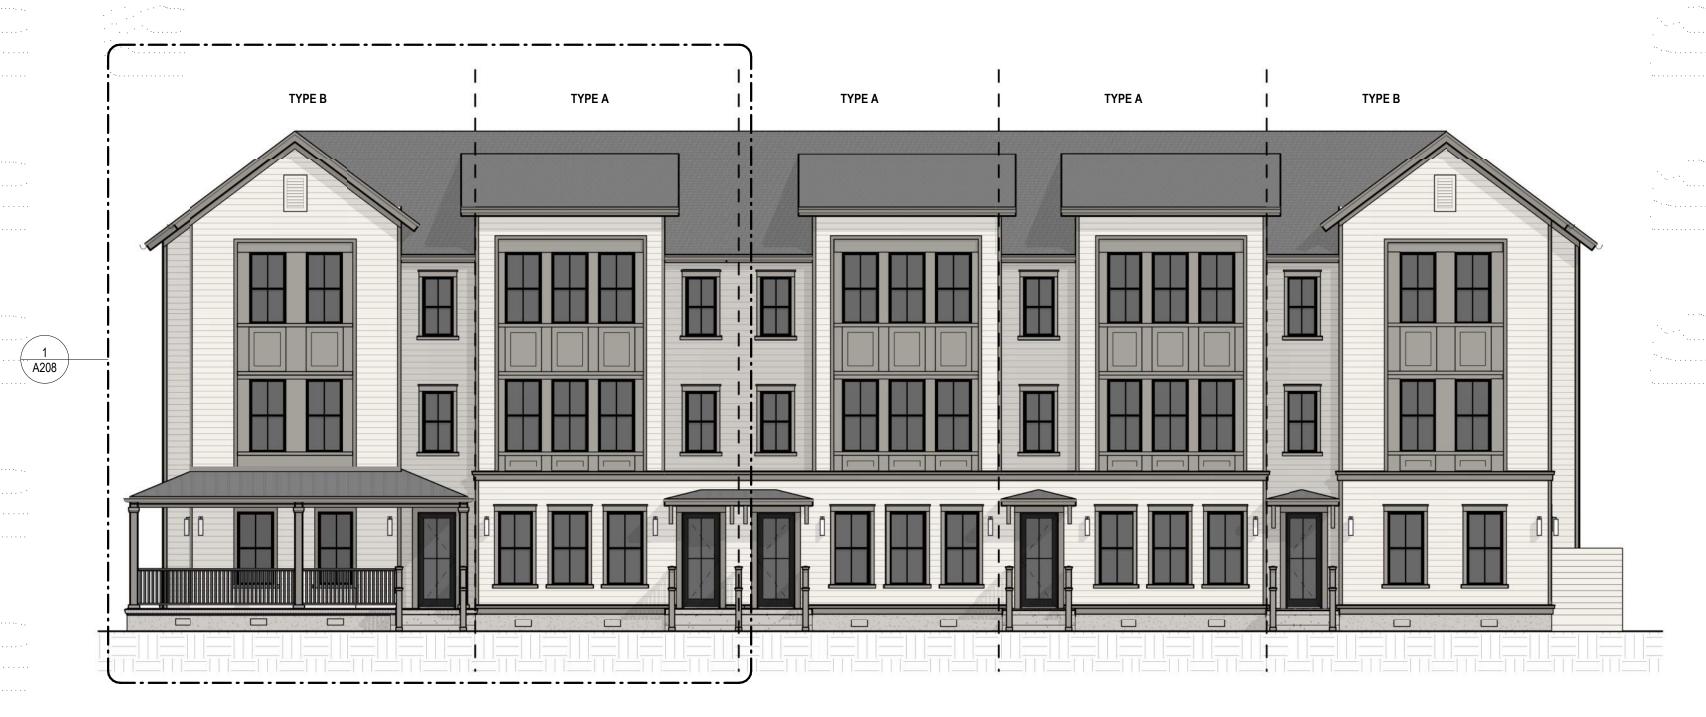

OVERALL ELEVATIONS-BUILDING TYPE 1

A201

### A OVERALL FRONT ELEVATION- BUILDING TYPE 1 A201 1/8" = 1'-0"

|           | ТҮРЕ В | I I I | TYPE A | l<br>I TYPE A | l<br>I TYPE A | l<br>TYPE B |
|-----------|--------|-------|--------|---------------|---------------|-------------|
|           |        |       |        |               |               |             |
|           |        |       |        |               |               |             |
| 1         |        |       |        |               |               |             |
| A210 OPP. |        |       |        |               |               |             |
| •••••     |        |       |        |               |               |             |
|           |        |       |        |               |               |             |
|           |        |       |        |               |               |             |