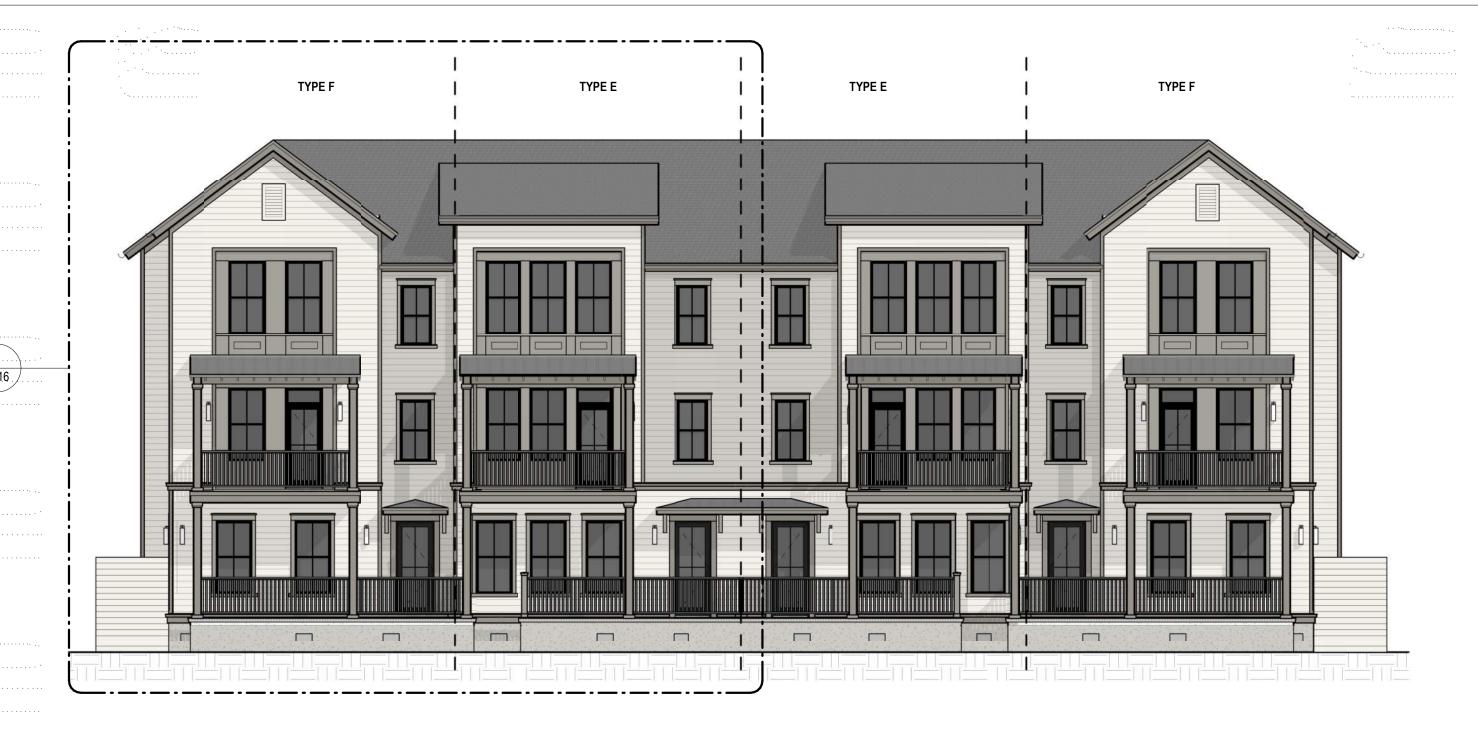

A OVERALL FRONT ELEVATION- BUILDING TYPE 5 A205 1/8" = 1'-0"

\_\_\_\_\_\_1 A214

DI ARB FINAL REVIEW SUBMISSION 08.23.2023 HOLDER

NOWELL CREEK VILLAGE TOWNHOMES CHARLESTON, SC

|   |              | **************************************  | ************************************** |
|---|--------------|-----------------------------------------|----------------------------------------|
|   | Project Nun  | nber                                    | 22018                                  |
|   | Issued for F | Review                                  | XX.XX.2023                             |
|   | Issued for F | XX.XX.2023                              |                                        |
|   | Issued for C | Construction                            | XX.XX.2023                             |
| · | Revisions    | *************************************** |                                        |
|   | No.          | Description                             | Date                                   |
|   |              | · · · · · · · · · · · · · · · · · · ·   | *********                              |

OVERALL ELEVATIONS-BUILDING TYPE 5

B OVERALL REAR ELEVATION- BUILDING TYPE 5