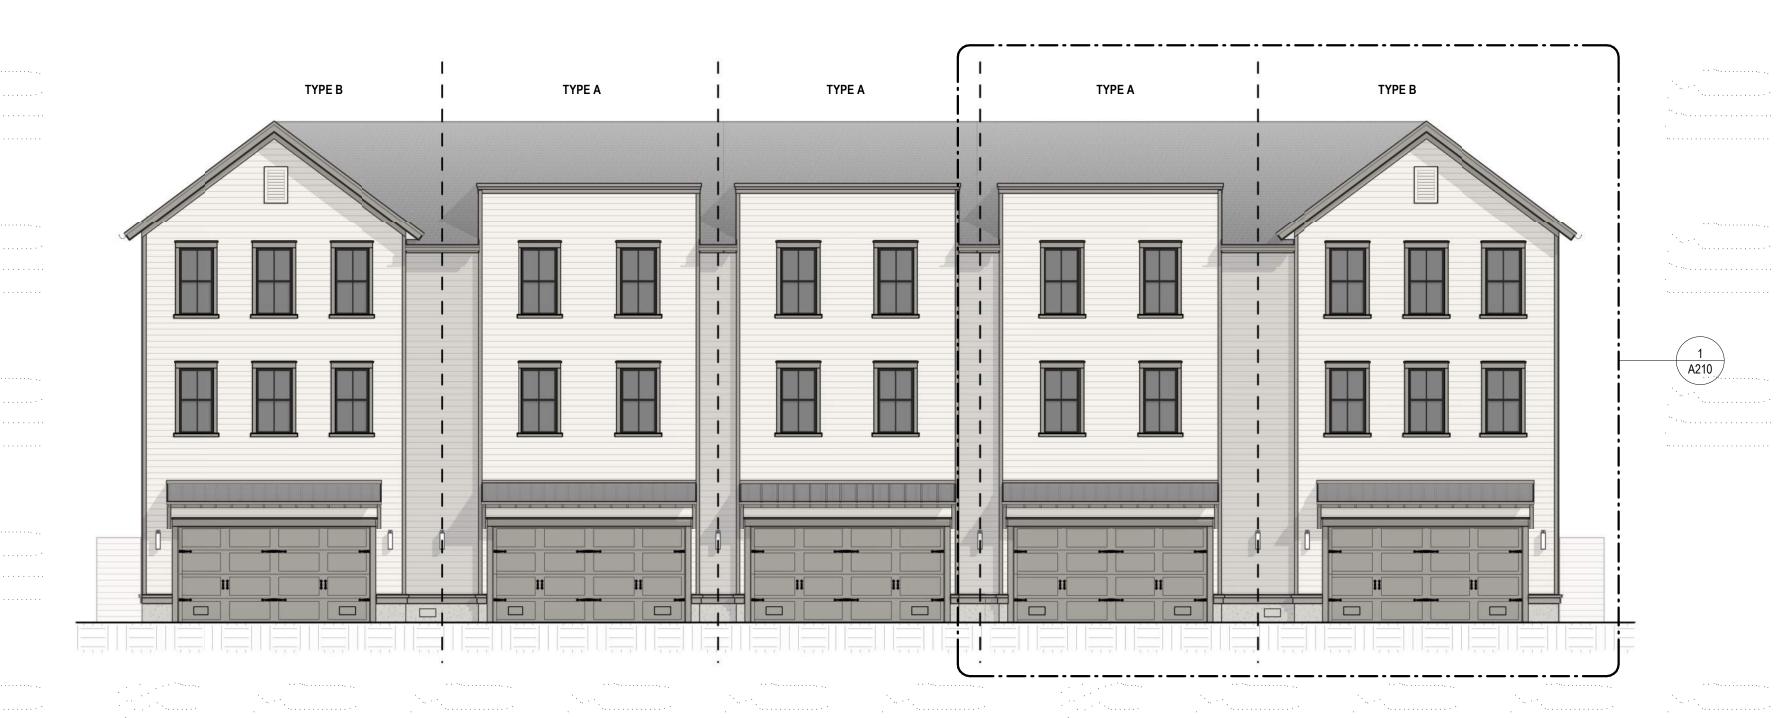

HOLDER

NOWELL CREEK VILLAGE TOWNHOMES CHARLESTON, SC

| XX.XX.2023 |
|------------|
| XX.XX.2023 |
| 22018      |
|            |

OVERALL ELEVATIONS-BUILDING TYPE 2

A202

A OVERALL FRONT ELEVATION- BUILDING TYPE 2

A202 1/8" = 1'-0"

B OVERALL REAR ELEVATION- BUILDING TYPE 2

1/8" = 1'-0"

"X" - SEE ELEVATION A203

DI ARB FINAL REVIEW SUBMISSION 08.23.2023