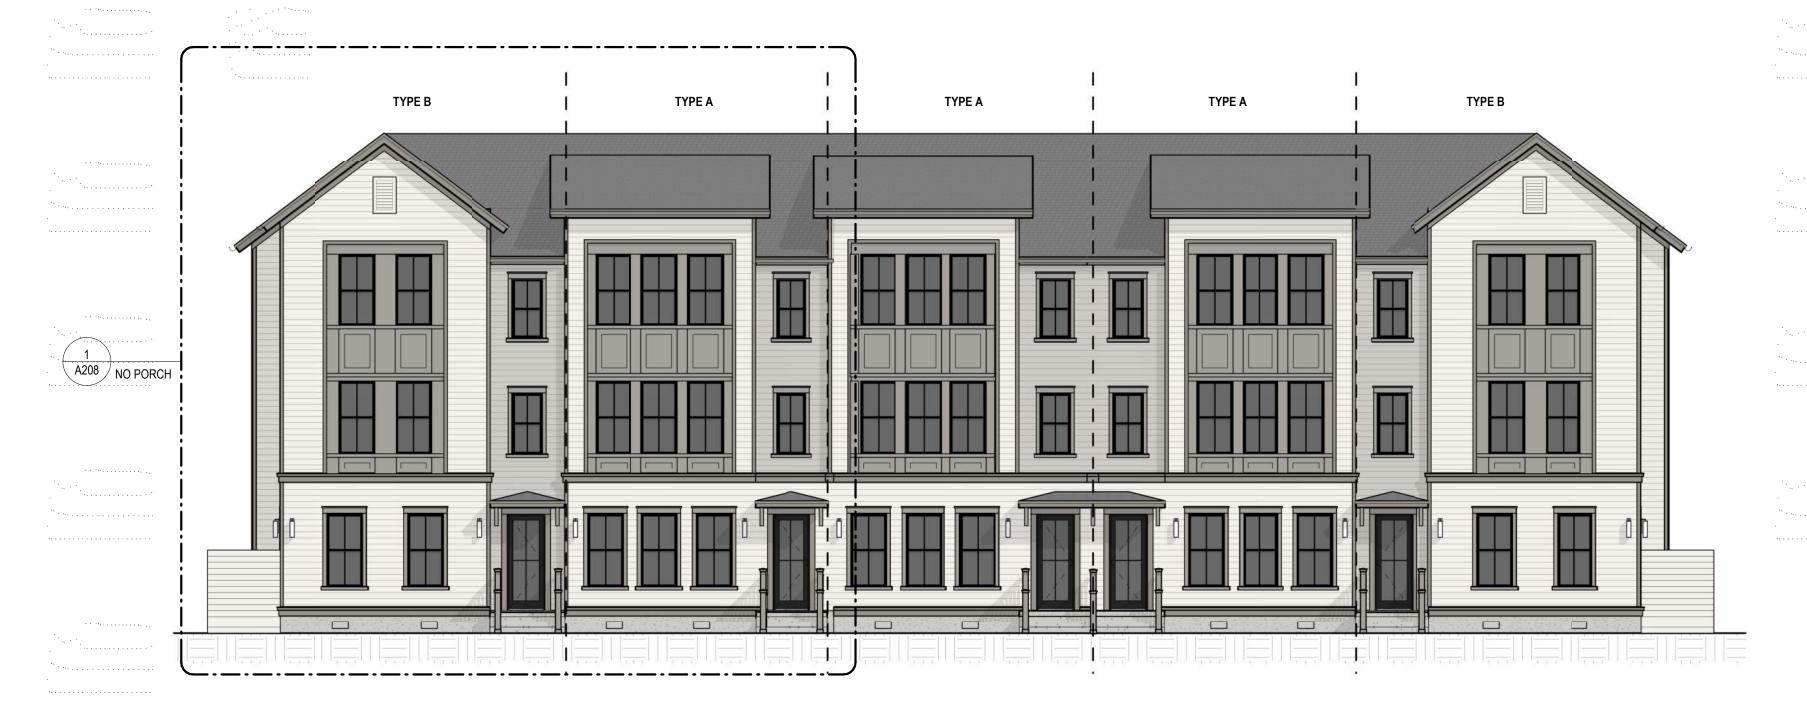

OVERALL ELEVATIONS-BUILDING TYPE 1

A201

### A OVERALL FRONT ELEVATION- BUILDING TYPE 1 A201 1/8" = 1'-0"

|           | ТҮРЕ В | I I I | TYPE A | l<br>I TYPE A | l<br>I TYPE A | l<br>TYPE B |
|-----------|--------|-------|--------|---------------|---------------|-------------|
|           |        |       |        |               |               |             |
|           |        |       |        |               |               |             |
| 1         |        |       |        |               |               |             |
| A210 OPP. |        |       |        |               |               |             |
| •••••     |        |       |        |               |               |             |
|           |        |       |        |               |               |             |
|           |        |       |        |               |               |             |