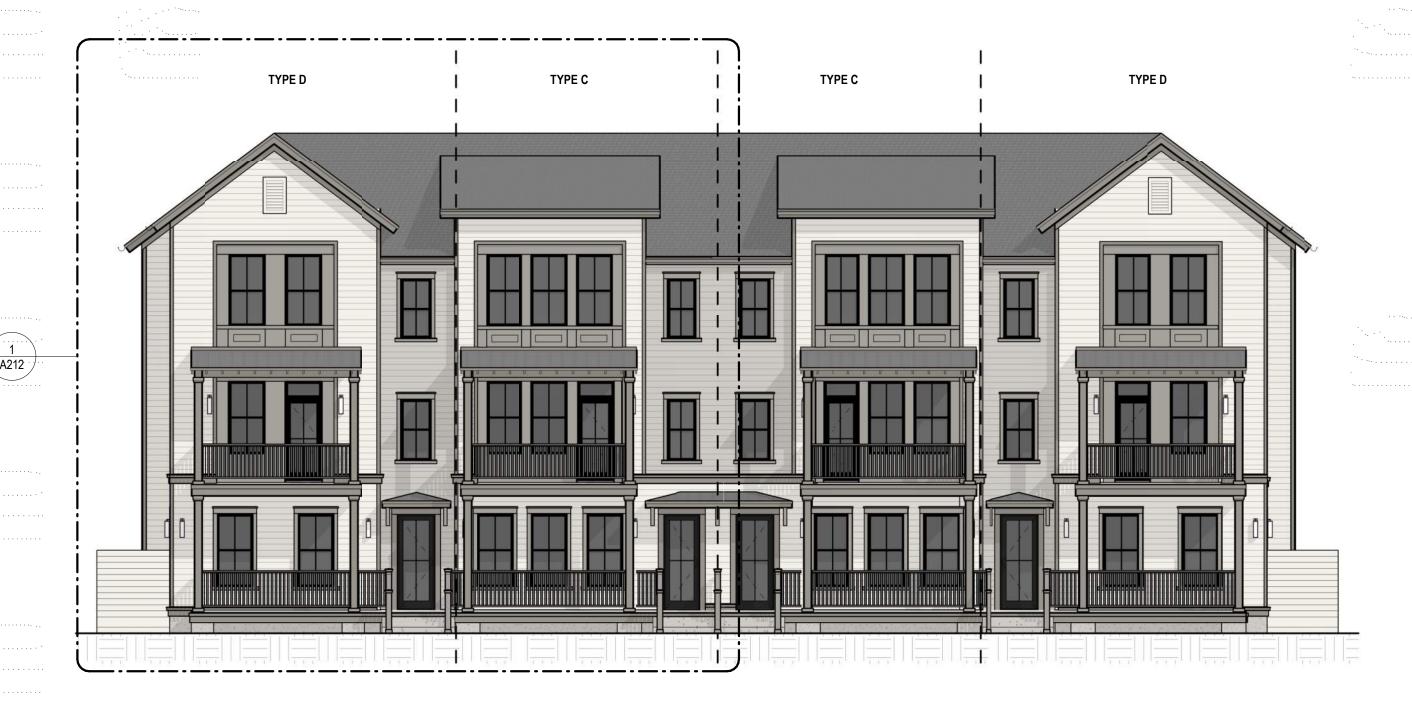

OVERALL ELEVATIONS-BUILDING TYPE 4

A204

### A OVERALL FRONT ELEVATION- BUILDING TYPE 4 A204 1/8" = 1'-0"

B OVERALL REAR ELEVATION- BUILDING TYPE 4

A204 1/8" = 1'-0"

"X" - SEE ELEVATION A206

DI ARB FINAL REVIEW SUBMISSION 08.23.2023