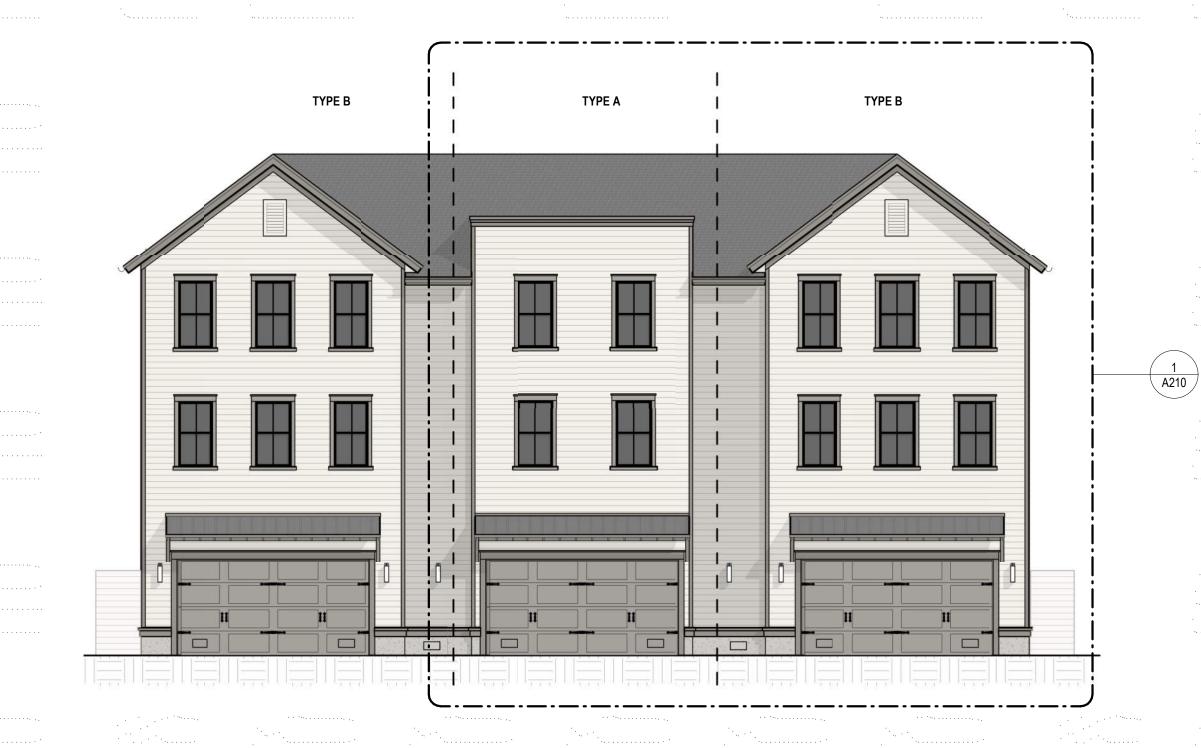

OVERALL ELEVATIONS-BUILDING TYPE 1

A201

B OVERALL REAR ELEVATION- BUILDING TYPE 1

A201 1/8" = 1'-0"

THEMIDDLETONGROUP.NET

"X" - SEE ELEVATION A202