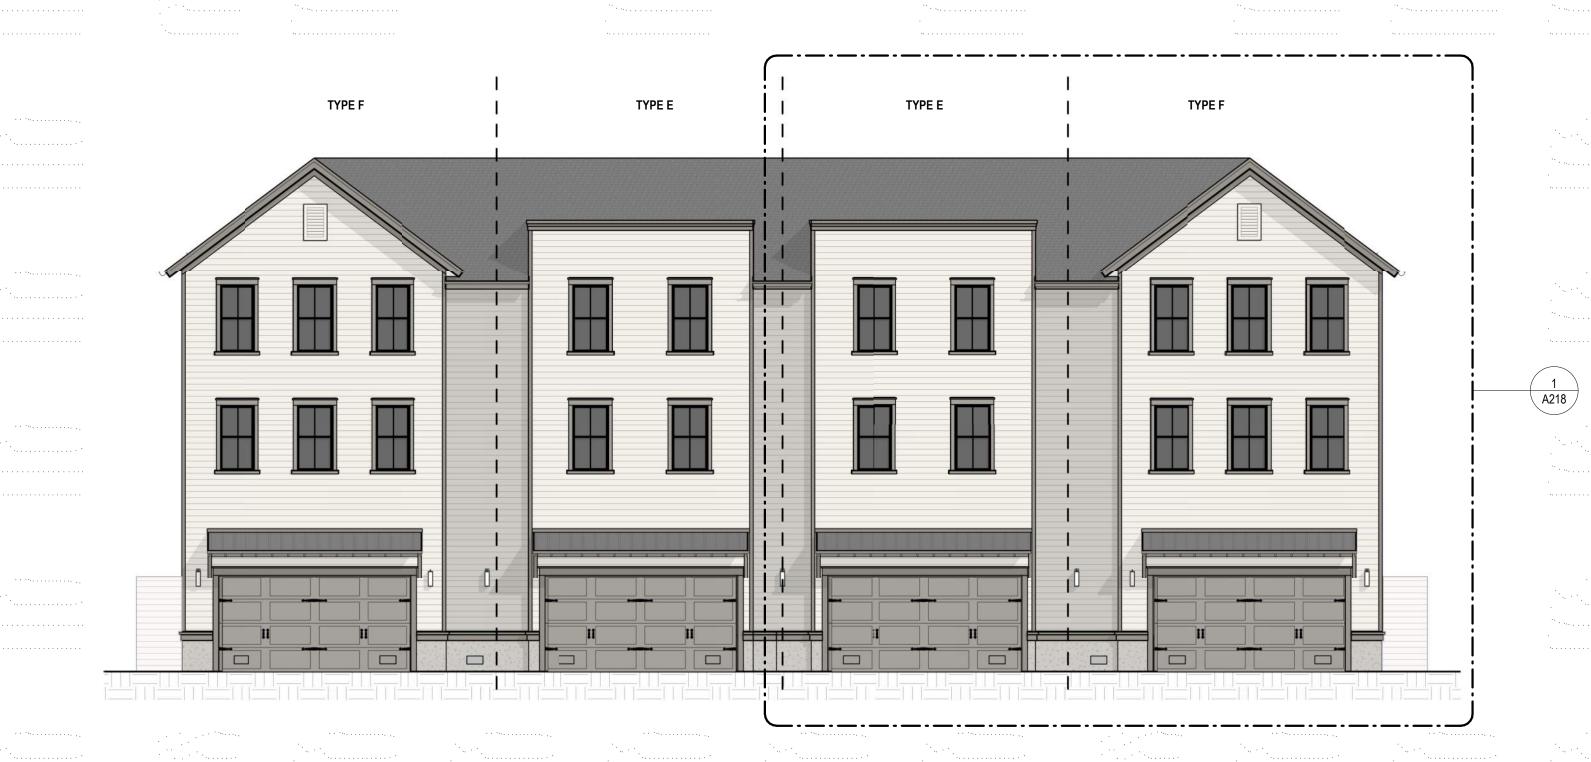

### A OVERALL FRONT ELEVATION- BUILDING TYPE 6 1/8" = 1'-0"

B OVERALL REAR ELEVATION- BUILDING TYPE 6

A206 1/8" = 1'-0"

THEMIDDLETONGROUP.NET

"X" - SEE ELEVATION A207

DI ARB FINAL REVIEW SUBMISSION 08.23.2023