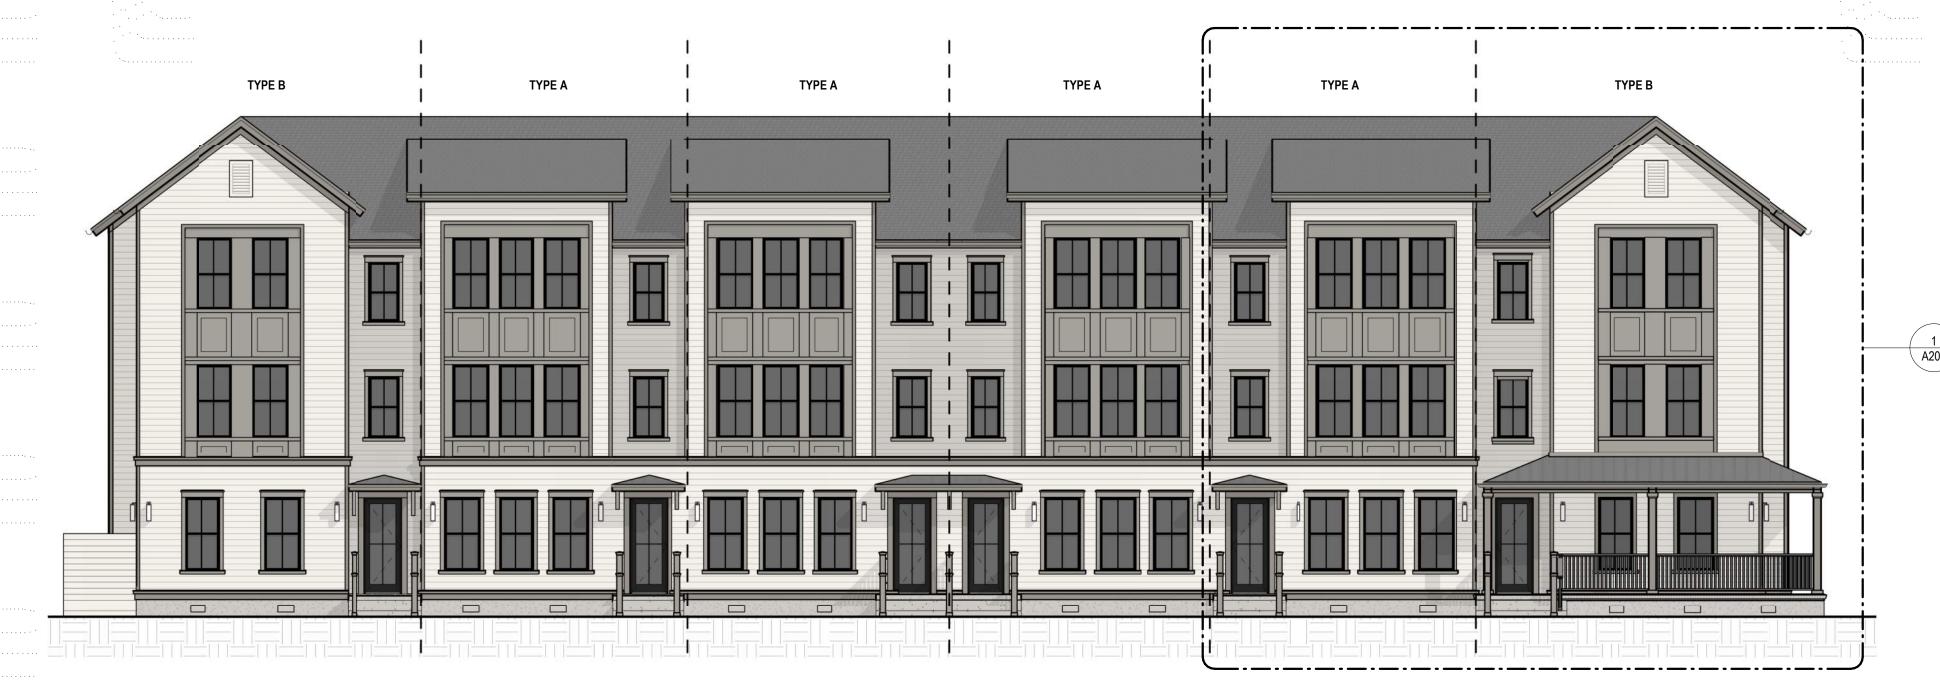

OVERALL ELEVATIONS-BUILDING TYPE 1

A201

### A OVERALL FRONT ELEVATION- BUILDING TYPE 1 A201 1/8" = 1'-0"

|           | ТҮРЕ В | I I I | TYPE A | l<br>I TYPE A | l<br>I TYPE A | l<br>TYPE B |
|-----------|--------|-------|--------|---------------|---------------|-------------|
|           |        |       |        |               |               |             |
|           |        |       |        |               |               |             |
| 1         |        |       |        |               |               |             |
| A210 OPP. |        |       |        |               |               |             |
| •••••     |        |       |        |               |               |             |
|           |        |       |        |               |               |             |
|           |        |       |        |               |               |             |

B OVERALL REAR ELEVATION- BUILDING TYPE 1

A201 1/8" = 1'-0"

THEMIDDLETONGROUP.NET

"X" - SEE ELEVATION A202