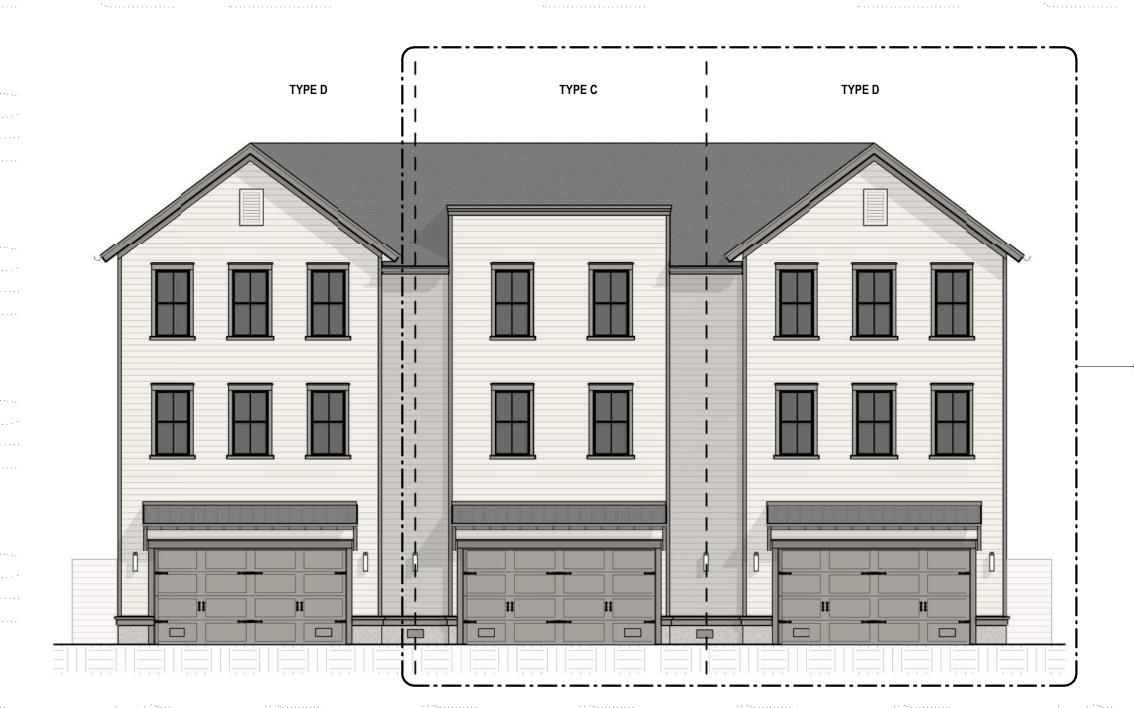

HOLDER

NOWELL CREEK VILLAGE TOWNHOMES CHARLESTON, SC

| XX.XX.2023 |
|------------|
| XX.XX.2023 |
| 22018      |
|            |

OVERALL ELEVATIONS-BUILDING TYPE 2

A202

A OVERALL FRONT ELEVATION- BUILDING TYPE 2

A202 1/8" = 1'-0"

B OVERALL REAR ELEVATION- BUILDING TYPE 2

1/8" = 1'-0"

"X" - SEE ELEVATION A203

DI ARB FINAL REVIEW SUBMISSION 08.23.2023