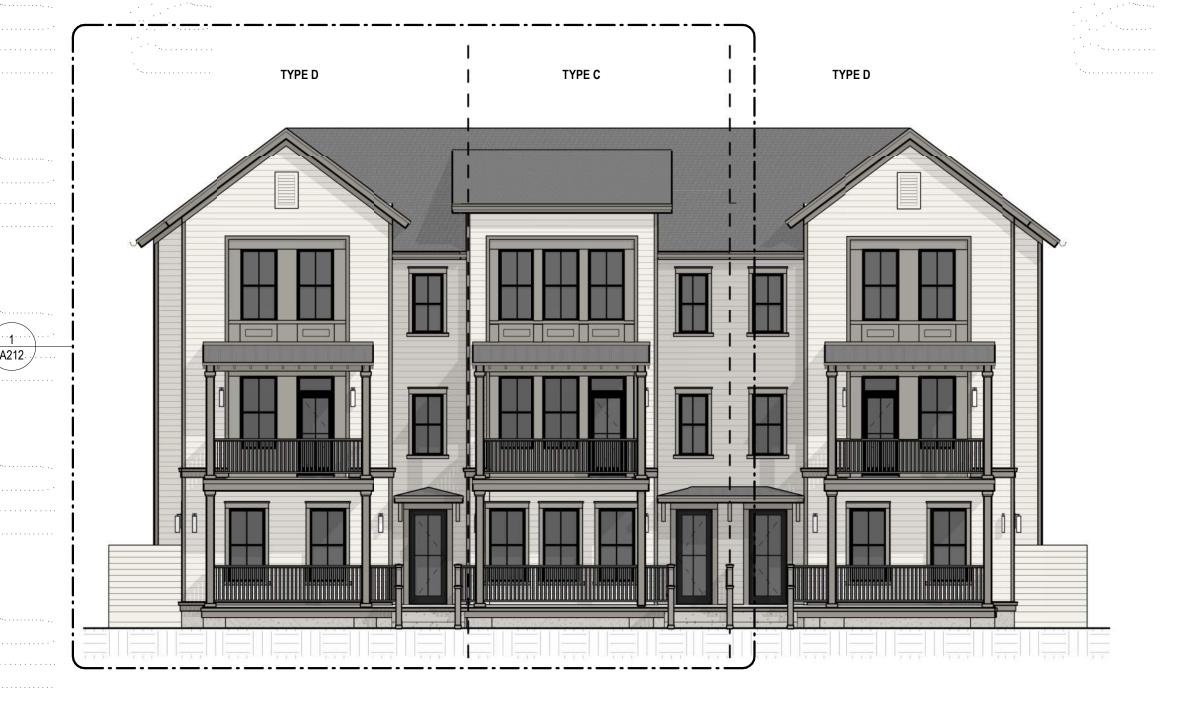

### A OVERALL FRONT ELEVATION- BUILDING TYPE 1 A201 1/8" = 1'-0"

|           | ТҮРЕ В | I I I | TYPE A | l<br>I TYPE A | l<br>I TYPE A | l<br>TYPE B |
|-----------|--------|-------|--------|---------------|---------------|-------------|
|           |        |       |        |               |               |             |
|           |        |       |        |               |               |             |
| 1         |        |       |        |               |               |             |
| A210 OPP. |        |       |        |               |               |             |
| •••••     |        |       |        |               |               |             |
|           |        |       |        |               |               |             |
|           |        |       |        |               |               |             |

B OVERALL REAR ELEVATION- BUILDING TYPE 1

A201 1/8" = 1'-0"

THEMIDDLETONGROUP.NET

"X" - SEE ELEVATION A202

#### **DEVIATION NOTES**

THIS BUILDING IS MIRRORED WITHOUT THE CORNER WRAP-AROUND PORCH. THE ENTRANCE IS TO BE COVERED WITH SAME SINGLE AWNING AS REMAINDER OF BUILDING ENTRANCES.

DI ARB FINAL REVIEW SUBMISSION 08.23.2023