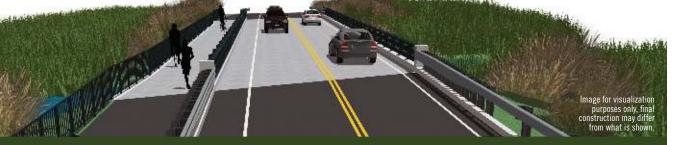

## **BERESFORD CREEK BRIDGE REPLACEMENT**

The City of Charleston is preparing engineering plans to replace the Daniel Island Drive Bridge over Beresford Creek. Come learn more about the design and the construction timeline.