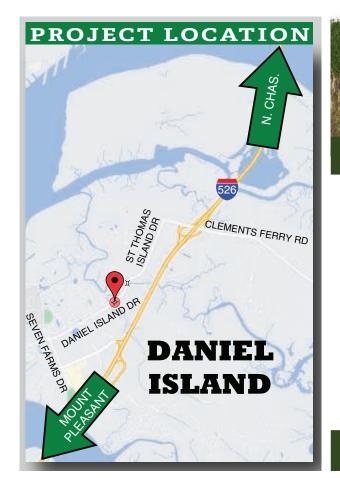

## **BERESFORD CREEK BRIDGE REPLACEMENT**

The City of Charleston is preparing engineering plans to replace the Daniel Island Drive Bridge over Beresford Creek. Come learn more about the design and the construction timeline.