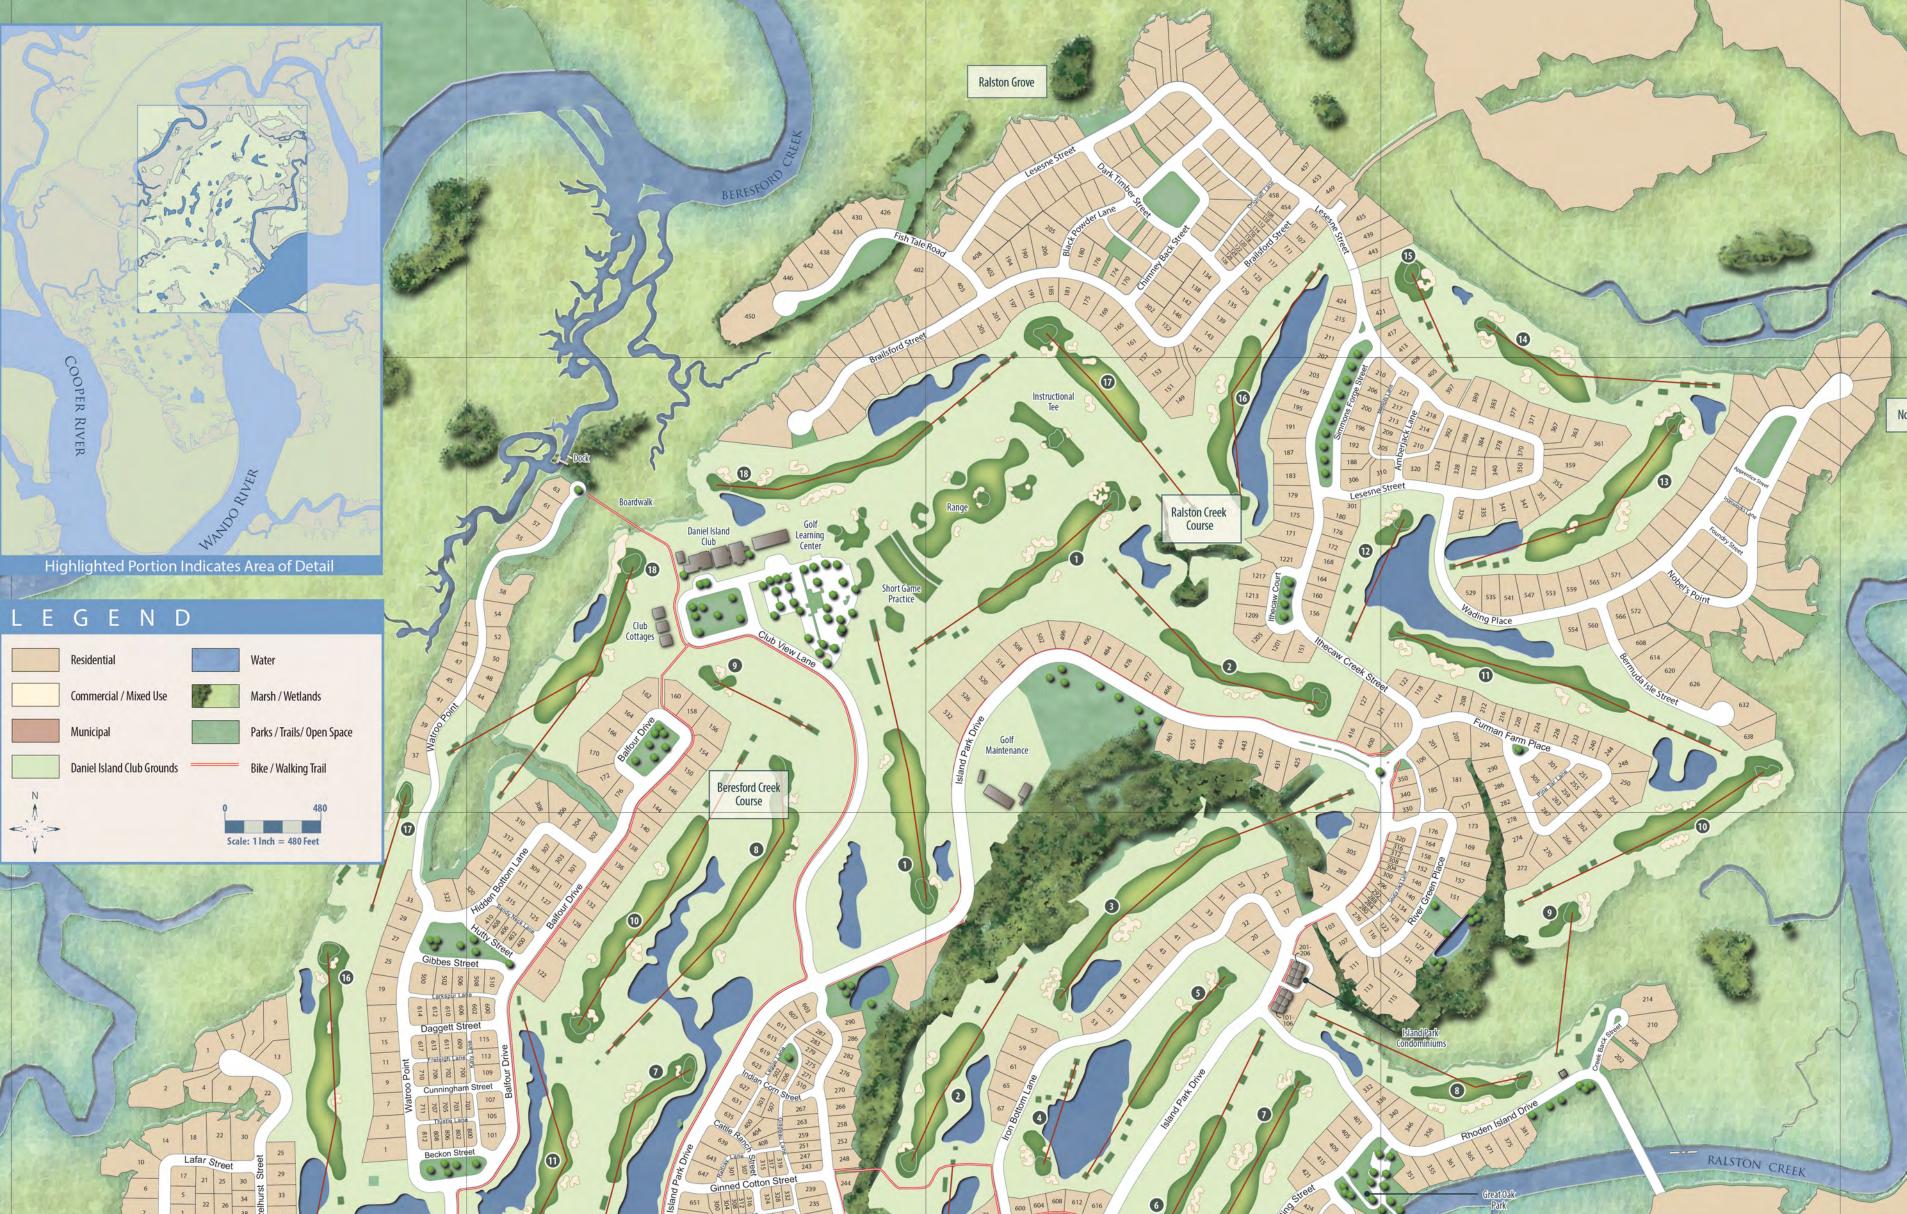

Cattle Stree 601 605 611 615 Boat Launch 659 147 51 47 112 36 Delahov 
 147

 78
 143

 80
 139

 84
 135

 86
 131

 500
 127

 123
77 59 79 83 6 85 87 89 91 1 ve Lane 94 Cattle Trough Park ľ 70 Park Club 90 59 95 69 74 86 82 62 66 70 3 99 12 79 75 350 152 -Club 354 305 156 309 B 313 To Charleston 4 Palmetto Creek Independent Living Facility -Codner's Ferry Park Neighborhood WANDO RIVER Entrance To Daniel Island Park Benefit Focus Oaks at Riverside lampt Inr 39 Publix Center Part 3 10 R Etiwan Park Neighborhood Scott Park & Pool 126 125 5 D Obtain the property report required by federal law and read it before signing anything. No federal agency has judged the merits or value, if any, of this prop These materials and the features and amenities described and depicted herein are based upon